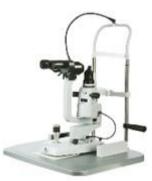

## **Room One**

S40PTIK COMBO Chair/Stand

Wall Mirrors x 2

S40PTIK Z2 Led Slit Lamp

Heine Omega 500 BIO with digital video camera

**VOLK 20D BIO LENS** 

**Reliance 4246 Pneumatic Stool** 

VOLK 78D Slit Lamp Lens Clear