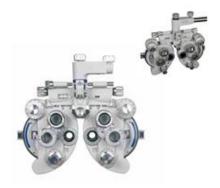

## **Room Three**

S4 Optik Combo Chair and Stand

Mirror Shadow Box – Single

Nidek Manual Refractor – Model Sly – 100

Near VA attachment to Combo Chair and Stand

Nidek CP770 Auto Projector with Remote

Heine Beta NT Lithium Handle – AV