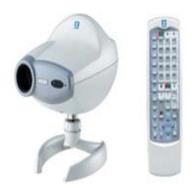

VOLK 90D Slit Lamp Lens Clear

Nidek CP770 Auto Projector with Remote

Penlight x 2

Near Reading Card

Occluder

Prisms Bar Set Berens Luneau

**Prism Set Luneau Loose 16 Prisms** 

**Fixation Sticks** 