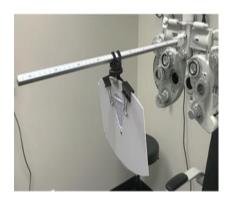

## **Room Three**

S4 Optik Combo Chair and Stand

Mirror Shadow Box – Single

Nidek Manual Refractor – Model Sly – 100

Near VA attachment to Combo Chair and Stand

Nidek CP770 Auto Projector with Remote

Heine Beta NT Lithium Handle – AV