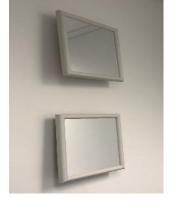

## **Room One**

S40PTIK COMBO Chair/Stand

Wall Mirrors x 2

S40PTIK Z2 Led Slit Lamp

Heine Omega 500 BIO with digital video camera

**VOLK 20D BIO LENS** 

**Reliance 4246 Pneumatic Stool** 

VOLK 78D Slit Lamp Lens Clear

## **Room Three**

S4 Optik Combo Chair and Stand

Mirror Shadow Box – Single

Nidek Manual Refractor – Model Sly – 100

Near VA attachment to Combo Chair and Stand

Nidek CP770 Auto Projector with Remote

Heine Beta NT Lithium Handle – AV