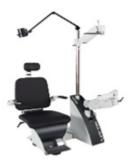

## **Room One**

S40PTIK COMBO Chair/Stand

Wall Mirrors x 2

S40PTIK Z2 Led Slit Lamp

Heine Omega 500 BIO with digital video camera

**VOLK 20D BIO LENS** 

**Reliance 4246 Pneumatic Stool** 

VOLK 78D Slit Lamp Lens Clear

## **Room Two**

S4 Optik Combo Chair and Stand

S4 Optik Z2 LED Lamp

Applanation Tonometer for Z2 Slit Lamp

Viewing computer for biomicroscope camera

Volk 90D Slit Lamp Lens Clear

Volk G4 4-Mirror Gonio laser Lens – Flange

## **Room Three**

S4 Optik Combo Chair and Stand

Mirror Shadow Box – Single

Nidek Manual Refractor – Model Sly – 100

Near VA attachment to Combo Chair and Stand

Nidek CP770 Auto Projector with Remote

Heine Beta NT Lithium Handle – AV