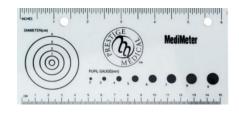

**Reliance 4240 Pneumatic Stool** 

Occluder

Penlight x 2

Haag Streit Tonometer Measuring Prism Tip

Kidney Basin

Pupil gauge/ruler or medical ruler