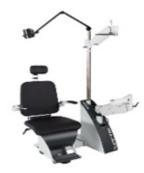

## **Room One**

S40PTIK COMBO Chair/Stand

Wall Mirrors x 2

S40PTIK Z2 Led Slit Lamp

Heine Omega 500 BIO with digital video camera

**VOLK 20D BIO LENS** 

**Reliance 4246 Pneumatic Stool** 

VOLK 78D Slit Lamp Lens Clear

## **Room Two**

S4 Optik Combo Chair and Stand

S4 Optik Z2 LED Lamp

Applanation Tonometer for Z2 Slit Lamp

Viewing computer for biomicroscope camera

Volk 90D Slit Lamp Lens Clear

Volk G4 4-Mirror Gonio laser Lens – Flange

## **Room Three**

S4 Optik Combo Chair and Stand

Mirror Shadow Box – Single

Nidek Manual Refractor – Model Sly – 100

Near VA attachment to Combo Chair and Stand

Nidek CP770 Auto Projector with Remote

Heine Beta NT Lithium Handle – AV