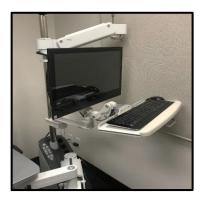

## **Room Two**

S4 Optik Combo Chair and Stand

S4 Optik Z2 LED Lamp

Applanation Tonometer for Z2 Slit Lamp

Viewing computer for biomicroscope camera

Volk 90D Slit Lamp Lens Clear

Volk G4 4-Mirror Gonio laser Lens – Flange